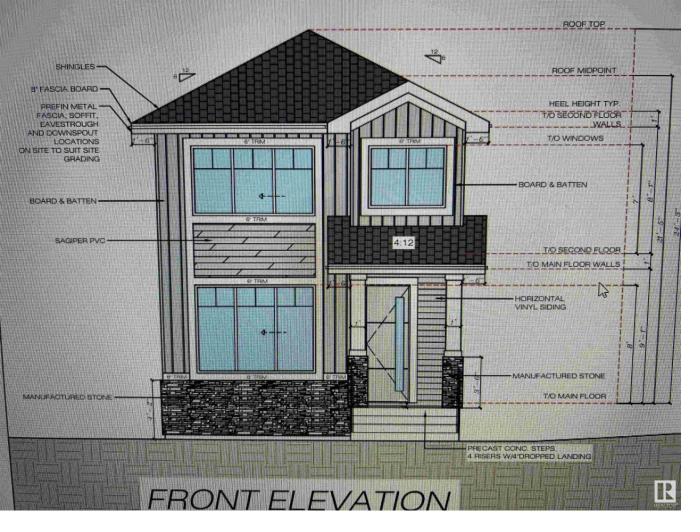

## 28 RESPLENDENT Way St. Albert AB \$479,000

Affordable.. 1690 SQFT brand new. Separate entrance to basement. Option to develop 2 bedroom legal basement. Open floor plan with huge living room with huge size window 8ft high front entrance door. Electric fireplace with Mantle and wood work. Custom kitchen with huge dinning area. Touch ceiling cabinets with built in hood fan. Soft close doors and drawers with quartz counter tops. Built in appliances option with gas cook top. Main floor powder room. Bonus room and Three bedrooms on second floor. Master Ensuite with custom standing shower. Under mount sink with premium Quartz counter tops. Upgraded interior finishes with Maple hand rail to the second level. Double doors and feature wall in Master bedroom. Pictures taken from Similar listing. . Double Car parking pad in the back. Premium siding and stone. Much more..