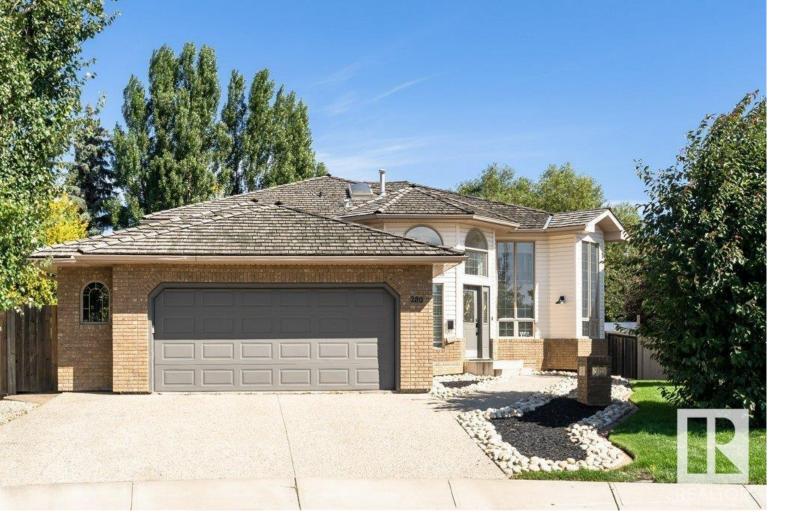

## 280 NORWOOD Crest Sherwood Park AB

\$699,900

On a quiet cul-de-sac in beautiful Nottingham you'll find your 5 BEDROOM bi-level on a enormous pie lot with IN GROUND POOL! Manicured landscaping welcomes you & inside is a sun soaked sitting room with 2 story windows & lovely kitchen with 6-burner gas stove, double built in ovens, built in micro, dishwasher and fridge all in stainless steel. There's built in office space with storage adjacent to the dining room which overlooks the front sitting room all completed with newer trim and stunning vinyl plank flooring. Three bedrooms up including the primary bedroom with dual walk in closets & updated ensuite with new shower, 2 sinks & corner jetted tub. The basement is fully finished with another 2 bedrooms, a den, laundry and storage room a 3rd bathroom and a HUGE family room with fireplace too. Outside is a 2-tiered deck and stamped and stained concrete surrounding your in-ground pool and patio space with fire pit. MASSIVE pie lot with plenty of space to enjoy and surrounded by trees to assure privacy too.