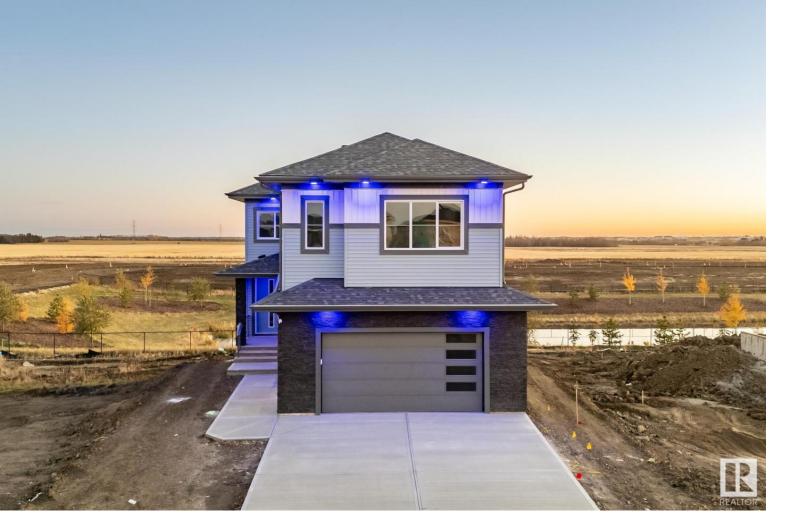

## 63 AVE 2805 Rural Leduc County AB

\$850.000

Presenting an exceptional, brand-new home in the sought-after Churchill Meadows community near Edmonton. Nestled in a welcoming neighbourhood with ample space and a warm, friendly atmosphere, this home perfectly balances comfort with convenience. Step inside to discover 10-foot ceilings, 5 bedrooms, and 4 full baths, all set within a bright, open floor plan. The kitchen impresses with its expansive island and spacious dining nook, while the upgraded SPICE KITCHEN is a dream for any culinary enthusiast. Upstairs, 4 generous bedrooms and 3 full baths offer room for everyone, complemented by a main floor bedroom and bath, ideal for versatile living arrangements. With a separate entrance to the basement and proximity to essential amenities, this home provides a seamless, convenient lifestyle. This stunning home boasts a rare walkout basement that opens directly onto a serene picturesque water feature.