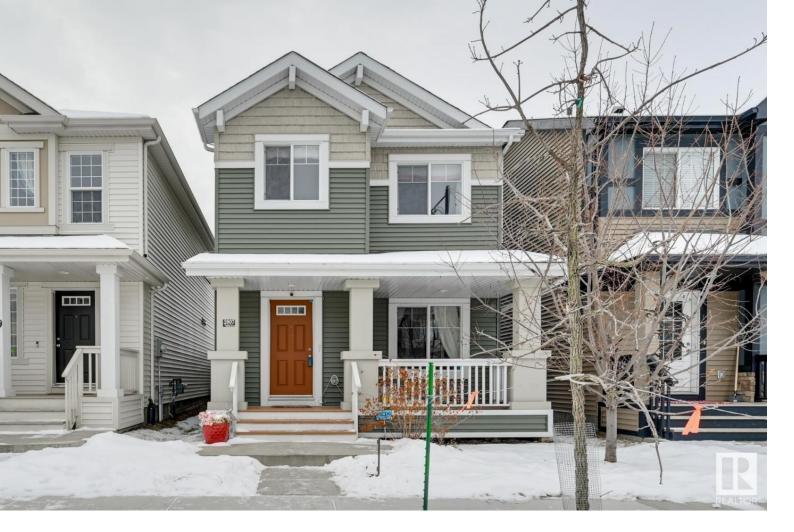

## 2807 coughlan green Edmonton AB

Affordable family home located in desirable Chapelle , only blocks to elementary school and shopping. This 3+1 bedroom home features 4 bathrooms and upstairs laundry room. The master is large with walk-in closet and 5pc ensuite bathroom. Nice 2 large bedrooms upstairs with a 4pc bathroom servicing them. Coming down the custom curved stairs with metal spindles you will find an open modern floor plan. The large dining room flows to the custom kitchen with working island. Stainless steel upgraded appliances add to cooking experience. Flowing from the kitchen is the large living room with 9' foot ceilings. Heading to the basement you will find large bedroom, full bathroom, wet bar area and big rec. room area. Basement is at finishing stage and you can finish the way you like. Great way to make sweet equity. Enjoy the large 2 car double garage with power or Barbecue on the deck, maintenance free backyard .Quick possession available