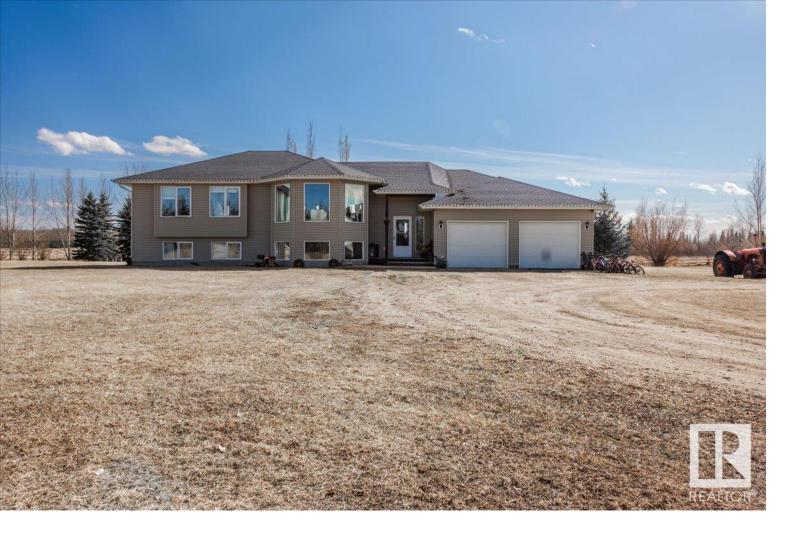

## 28159 Twp Rd 484 Rural Leduc County AB

\$599,000

This 1478.44 sq/ft Nelson home was built in 2007 and is located on 9.66 acres. Walk in the foyer of the home to find the laundry, and two piece bathroom. Up a few stairs is the spacious Living room with a large bay window, the Kitchen that has a center island with breakfast bar and load of cabinets. Adjacent dinette features a garden door and window which makes this area very bright and inviting. Three good sized bedrooms all with hardwood flooring on the same level. The basement is developed and includes a recreation room, two extra bedrooms (which just needs ceilings) and a three piece bathroom. Basement floor and garage floor have in floor heating. Oversized 26 x 28 double attached garage has a floor drain and 220 wiring. Lots of extra planted trees that help the privacy of this beautiful acreage.