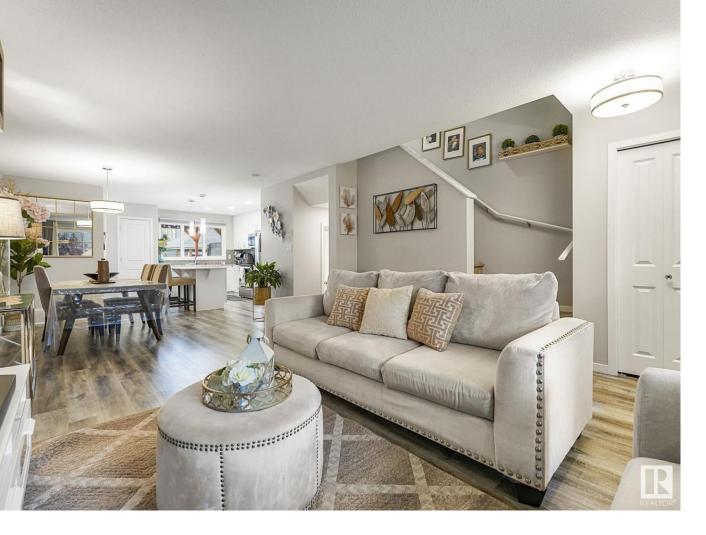

## 2817 CHOKECHERRY Place Edmonton AB

\$439,900

This IMPECCABLY maintained, SHOW HOME- style duplex promises to Impress from the moment you walk through the door. Every corner of this home exudes style & functionality, w/ space for comfortable living & entertaining. Featuring 3 Spacious Bedrooms & 2.5 Modern Bathrooms, this home offers an open-concept main floor that flows seamlessly from the inviting living room to the Gourmet Kitchen, ideal for relaxing evenings, which comes equipped with high-end finishes, ample storage, Your OWN Private Backyard Oasis, completed with a deck, a charming PERGOLA, Solar Lights, creating the perfect setting to unwind with drinks under the stars. Making outdoor living effortless, seller can include Patio set w/ its covers. Detached DOUBLE GARAGE with STORAGE to beat winter snow. This home comes with a comprehensive Security & Burglar alarm system, including Cameras, ensuring your loved ones are well protected! With so many features to fall in love with, this home won't stay on the market for long so Don't Wait!