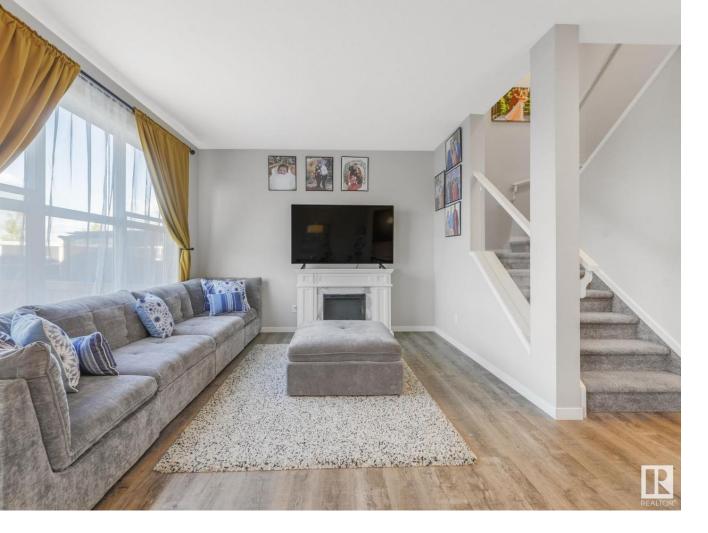

## 2828 152 AVE Edmonton AB

\$539,900

This Hopewell Built home offers over 2100 sq ft of total living space offering 4 rooms and 3.5 bathroom. A very well maintained home by its owners is perfectly located a few blocks away from Manning Town Centre, Kirkness Park and backs onto 153 Ave. The Home offers a modern contemprary interiors with 9 ft ceiling on the main level, Thick quartz counter top, a FULLY FINISHED basement, private fenced yard, Stainless steel appliances, an over sized garage for bigger vehicles. The laundry is located on the upper floor for your convenience. A huge walk-in pantry in your kitchen will stock a lot of groceries for your growing family. Some of the features include- Luxury Vinyl Flooring, Glass Railing, Over sized deck, HRV Unit and 8 ft high garage door. This home is sure to impress. Shows 10/10