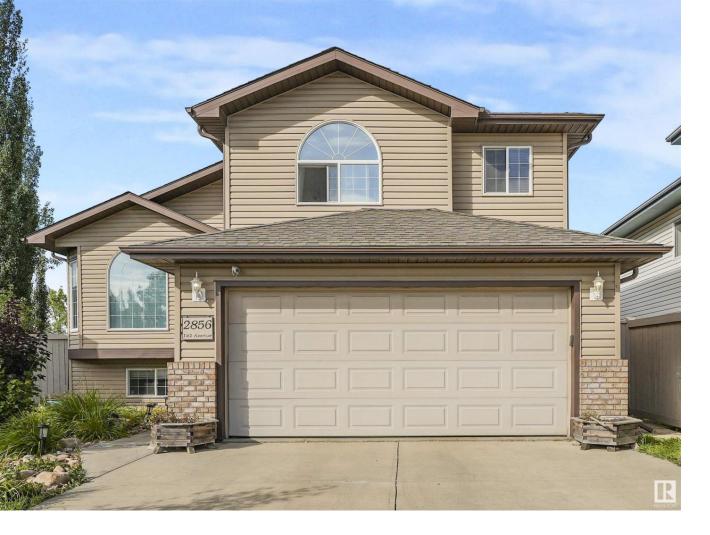

## 2856 152 Avenue Edmonton AB

\$539,999

This Stunning Bi-Level house with Full Finished basement is located in the community of Kirkness. Close access to Anthony Henday, Playground and school adds the comfort to your daily routine. The front entry boast with a fireplace and has an open concept with vaulted ceilings. moving forward to the back has a large kitchen with a dining area. This has a potential to build a side entrance for extra income as the basement fully finished with two bedrooms. This house is a must see