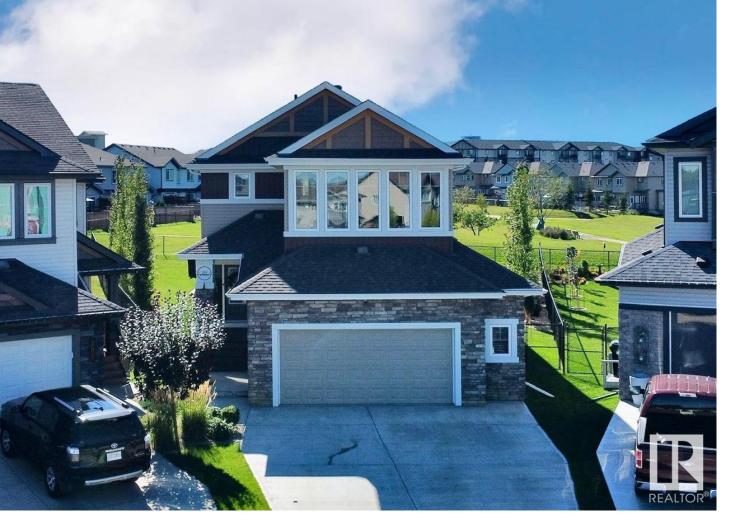

## 289 NELSON Drive Spruce Grove AB \$754,900

Welcome to this complete Turn Key Two Storey home on a large pie-shaped lot that backs onto a park with a South facing backyard. On the inside you will find a twist of modern, traditional & rustic features all wrapped within the many upgrades of this stunning home that sure will WOW you. The main level will provide a Two tone kitchen with a large island perfect for gatherings, spacious walk in pantry, open concept for all your entertaining needs. The floor to ceiling windows provide lots of nature light. Laundry Room off the Garage with Laundry tub and storage. The garage is oversized, heated with a side man door for easy access to the backyard or even a Dog Run. The second level has a large bonus room, floor to ceiling windows with an outstanding view of the surrounding area. 2 generous size bedrooms, 4 pc bathroom. The owners suite is spacious and airy, with lots of natural light providing a beautiful view of the park, 5 pc ensuite and a large walk in closet to complete this stunning space.