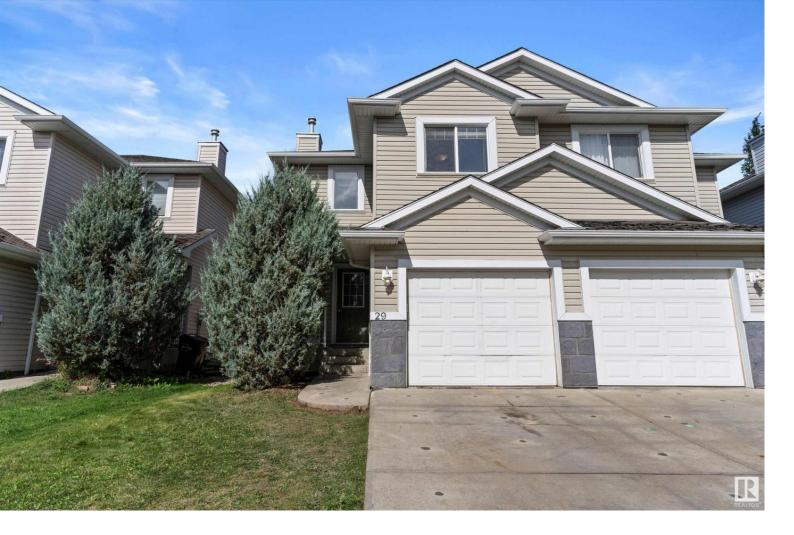

## 287 MACEWAN Road 29 Edmonton AB

\$328,900

Welcome to this charming half duplex in the mature community of MacEwan, Southwest Edmonton! With 1,641 SqFt of total living space, this home offers an open concept floor plan featuring a cozy corner gas fireplace. Enjoy 3 spacious bedrooms, 1.5 bathrooms, and recent upgrades including brand new luxury vinyl plank flooring on the main floor, new carpet upstairs, and fresh paint throughout. The bright finished basement is perfect for a rec room or family room. Step outside to a fully fenced and landscaped backyard, complete with a deck, lawn, gardening areas, and a dog run. This home also boasts a front-attached single-car garage and ultra-low condo fees. Conveniently located near MacEwan Park, walking trails, shopping at Heritage Valley Town Centre and South Common, and schools from K-12. Easy access to Henday, Highway 2, and Edmonton International Airport. A perfect blend of comfort, style, and convenience!