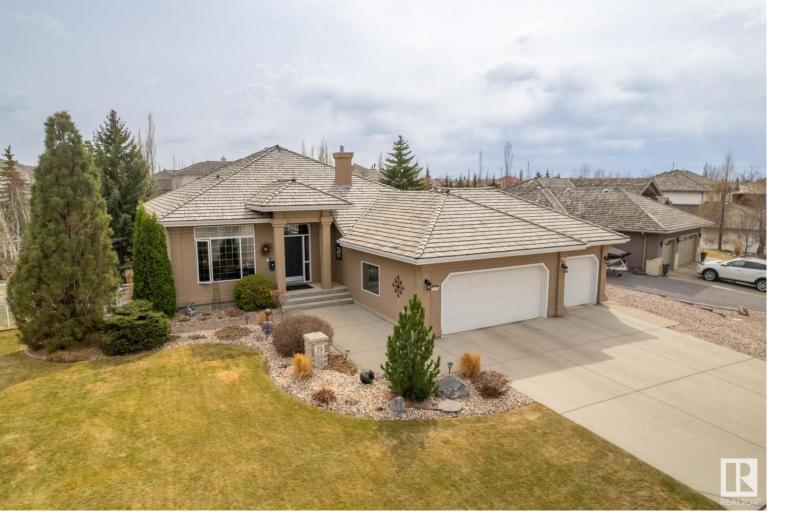

## 52304 RGE RD 233 29 Rural Strathcona County AB

Welcome to this stunning walkout bungalow in Sherwood Park's Fountain Creek Estates. This beautifully updated home boast a practical and open floor plan, vaulted ceilings and bright windows throughout the home. The kitchen is fit for a chef and perfect for entertaining, the cozy living room is equipped with a gas fireplace and the dining room has access to the massive outdoor deck which is south/west facing and overlooks the tastefully landscaped yard. The large primary bedroom with 4 piece ensuite, secondary bedroom, laundry room and office/den complete the main level. In the basement you'll find 2 additional bedrooms, family room, full bathroom, access to the lower level patio and large workout room! You'll be sure to love the heated triple attached garage and ample storage this home has to offer. You'll love calling this house your home!