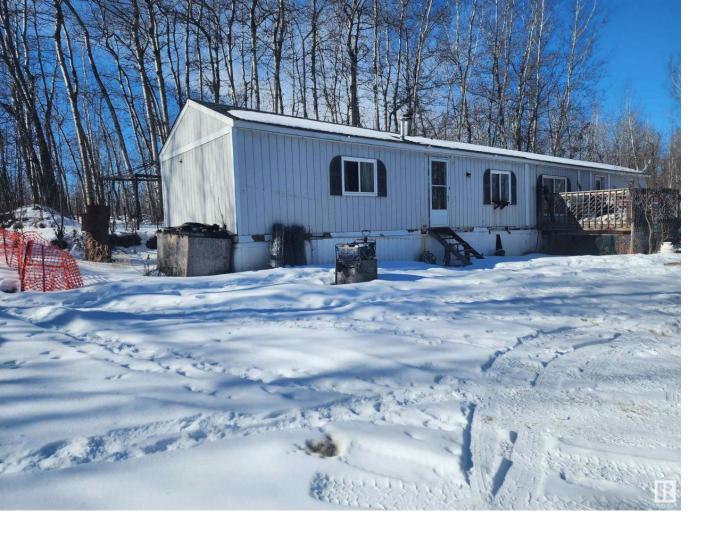

## 54222 RGE RD 25 29 Rural Lac Ste. Anne County AB

\$225000

Great starter acreage OR if you are an investor current tenant would like to stay. This 1995 mobile was moved onto the acreage in approximately 2008 and the services put in then. The home has 3 beds, 2 full baths and a spacious open floor plan in the center. It does need some TLC as is reflected in the very attractive pricing. Very private setting with the majority of the 3.2 acre parcel being well treed. There is an old garage near the entrance to the driveway that has a cement floor and the gas line just outside. It looks quite repairable and will add great value to the property. Come see how this property can fit your plans then make it come true.