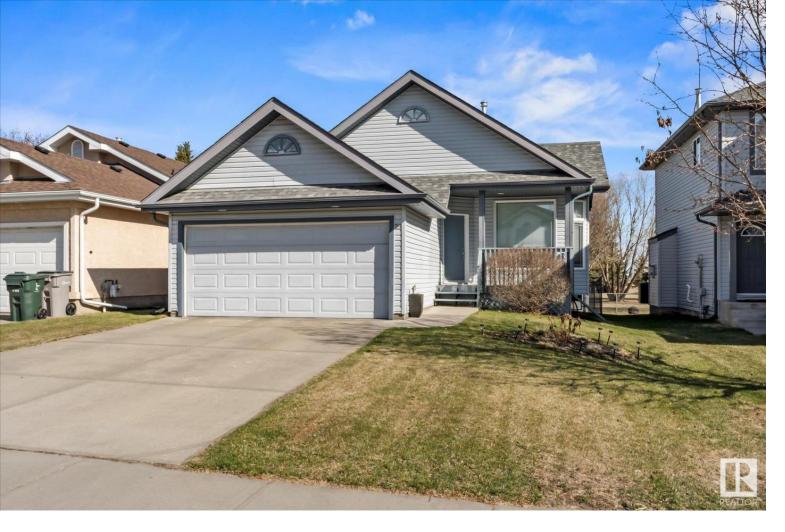

## 29 BELFRY FAIRWAY Crescent Stony Plain AB \$434,900

Welcome to the Fairways! This 3 bedroom, 3 bathroom bungalow on a premium lot, backing onto the Stony Plain Golf Course, won't last long! As you step inside, you'll be greeted by vaulted ceilings with an open and bright layout, perfect for entertaining or simply enjoying an evening at home. The main level features beautiful tile & hardwood flooring throughout. Recent updates include newer carpet and paint, shingles & hot water tank. Stay comfortable year-round with the added benefit of air conditioning. The basement is all set for entertaining with an impressive wet bar. Cozy up by one of the two gas fireplaces on those chilly winter nights. Don't miss out on this incredible opportunity!