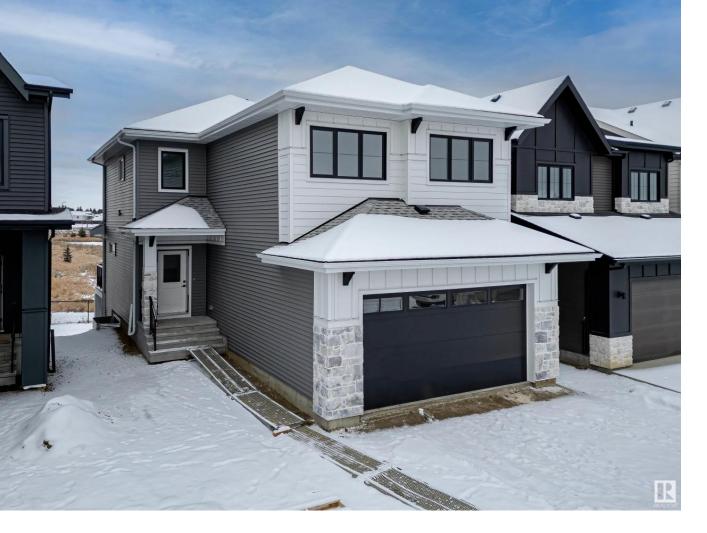

## 29 Red Crest Way St. Albert AB

\$714,900

On the Pond in Riverside! What a beautifully adorned 2260 sq.ft custom 2 Storey! It's a true WALKOUT home backing on a scenic pond designed and constructed by the premier home builder URBANAGE HOMES! You'll be blown away by all the standard upgrades that make this property so spectacular! The enchanting front elevation is accentuated by hardie exterior cladding, stone accents and ethereal finishings. It has 9' ceilings, wide plank hardwood, a gas stove, upgraded light fixtures & black plumbing fixtures, a walk through mudroom pantry, quartz countertops, ceiling height cabinets, cozy gas fireplace, a board and batten feature wall, an upper bonus room, a free-standing tub w/ stylized shower and glass surround, completely solar and EV ready, an in-house speaker system, dura deck w/aluminum rail, lower concrete patio, 9' basement ceilings etc. etc. Over at the community of Riverside you will have access to acres of lush forest and countless walking trails. This home is move in ready!!!