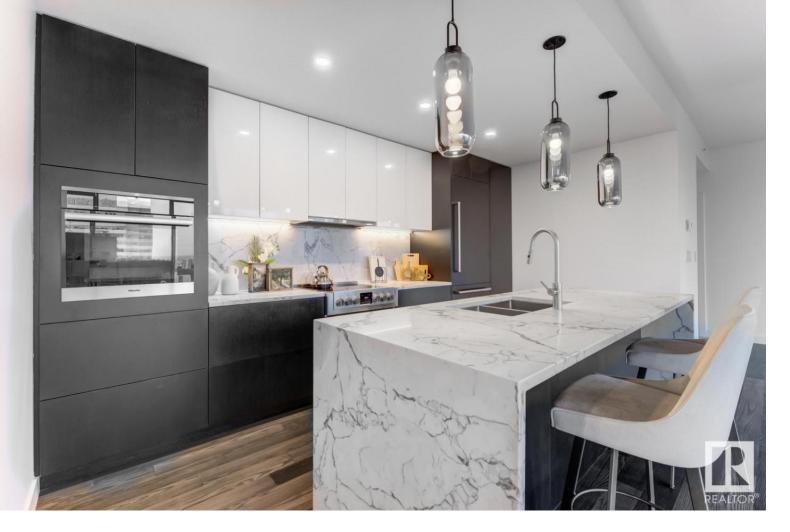

## 10180 103 Street 2900 Edmonton AB \$729,900

Step into a realm of unparalleled contemporary opulence, offering unobstructed panoramic vistas, stretching from east to west, gracing every floor-to-ceiling window. Perched on the picturesque 29th floor of the Encore Tower, the attention to detail is evident, showcasing style & elegance, offering 2 bdrms; a wide open floor plan w/ 2 large balconies w/ natural gas hookups; rich engineered hrdwd floors, & linear F/P w/ Bianco Gioia Venatino marble. The stunning chef's kitchen has been lavishly embellished w/ exquisite Abrescato granite counters inc'l on the substantial centre island w/ 2 waterfall edges; custom cabinetry, & a top of the line appliance pkg w/ a paneled Sub Zero 30" refrigerator/freezer, Fulgar Milano 600 series induction range & Miele dishwasher + 3 in 1 steam oven w/ induction & microwave capability. The primary suite offers a custom W/I California closet, Somfy auto blinds & 5pc ensuite bath. Further enhancements include a titled parking stall, a storage locker & convenient central A/C.