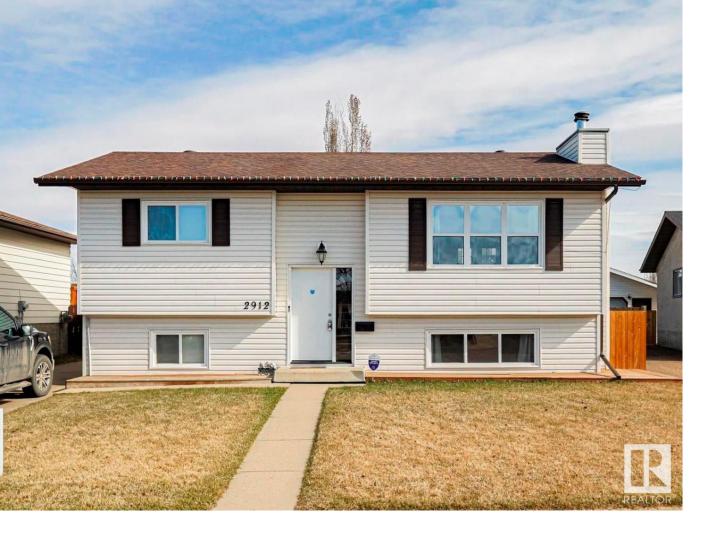

## 2912 148 Avenue Edmonton AB

\$387,500

PREPARE TO BE IMPRESSED! This RENOVATED Bi-Level in Kirkness is move in ready for your immediate enjoyment! NEWER VINYL PLANK on main and lower level. NEW KITCHEN (2021) with new SS APPLS, and upgraded QUARTZ countertops & backsplash, as well as WALL OF TALL PANTRY UNITS! 5 pce bath on main with double sinks. Great size bedrooms! Lower level boasts large windows with loads of natural light! Newer vinyl plank has dri-core under, for added protection and warmth. Family room has wood burning fireplace. Two more large bedrooms in lower level, with recently RENOVATED 3 pce BATH. Huge storage room with newer washer/dryer, workshop area, and tons of storage capacity. This home was freshly painted last two years as well. OTHER UPGRADES: NEW SHINGLES, SIDING, EXTERIOR INSULATION (2020), NEW CENTRAL VAC (2020), NEW FURNACE & HWT (2021). Enjoy the great size backyard, with OVERSIZED double garage and TWO TIER DECK - great for entertaining! This home won't last! Just move in and ENJOY!