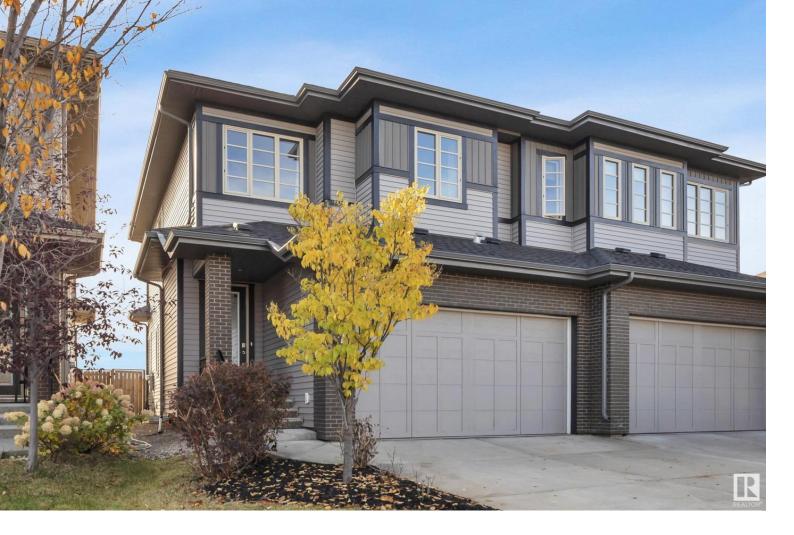

## 2927 ANDERSON Court Edmonton AB

\$469,900

Welcome to Ambleside! The high ceilings, hardwood flooring, and spacious front foyer welcomes you into this stylish and well maintained half-duplex with 3 bedrooms, double attached garage, and large backyard. Beyond the bright front living room lies your dining area and kitchen with stainless steel appliances, quartz countertops, and oversized pantry. The upstairs features your primary suite with walk-in closet and spa-like ensuite with double vanity, soaker tub, and separate shower. The bonus room, laundry room with sink, 2 additional bedrooms, and a 4-piece main bath completes the upstairs. With a bathroom rough-in and plenty of extra space for storage, the unfinished basement is ideal for a growing family. Convenience is key with the long driveway, BBQ gas line on the rear deck, and prime location near schools, parks, and shopping. A must see!