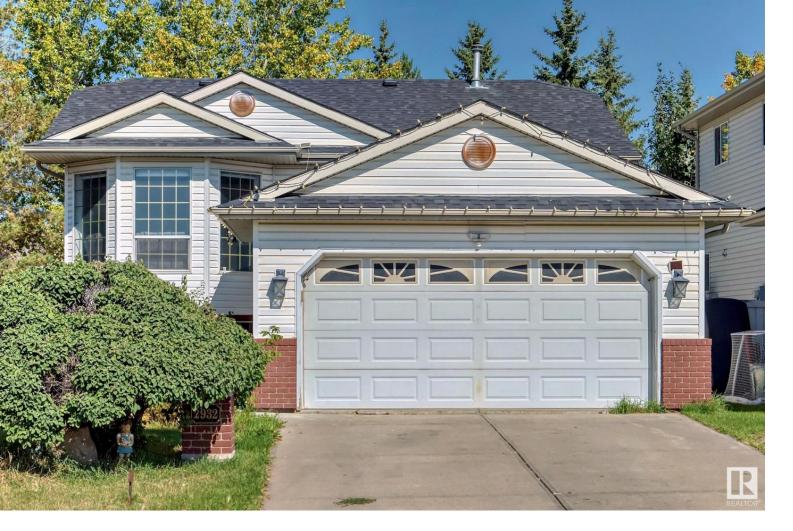

## 2932 41 Avenue Edmonton AB \$482,000

Beautiful well maintained bi-level house for sale in Larkspur with fully finished basement. 3 plus 1 bedrooms and 3 full baths. Huge lot and backing onto park. A lot of upgrades has been done to house like 4 year old roof, deck ,water tank, humidifier, basement flooring, blinds and appliances, heated garage. Larger windows leads to a natural sunlight into the house. This house is walking distance to all amenities, schools, bus stop and park. Don't miss the opportunity! MUST SEE THIS HOUSE!!