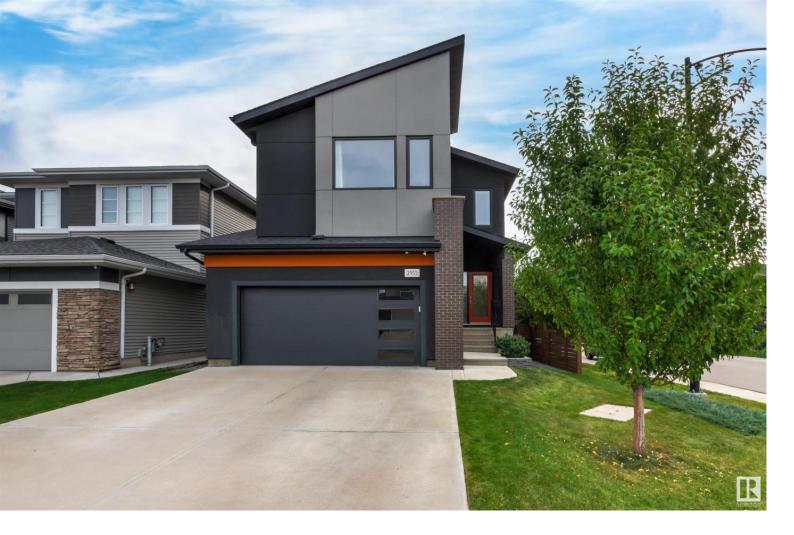

## 2935 KOSTASH Drive Edmonton AB

\$746.000

Stunning contemporary home, nestled in the sought-after community of Keswick. This tastefully crafted 2,288 sq ft 2 Storey by Dolce Vita Homes, feels bright & airy, feat 9' ceilings on the main, complimented by an abundance of windows throughout. The wire-brushed hardwood leads you to the gourmet kitchen feat ample pullout cabinets, led lighting, SS appliances & convenient walk-through pantry. The kitchen opens onto the large LR w/ gas fireplace & the DR which leads out onto a large composite deck overlooking the prof landscaped yard. A 2pc bath & mudroom round out the main. Open riser stairs lead to the huge bonus room w/ vaulted ceiling. Separate laundry room. The primary bedroom is also generous in size feat a lux 5pc ensuite w/ DB sided gas fireplace, stand up shower, soaker tub & walk-in closet. The basement is FF w/ a rec room, 4th bed, 4pc bath, storage room & a very convenient office/den. Central A/C as well. Schools, parks & so many amenities just minutes away. Truly a 10/10!