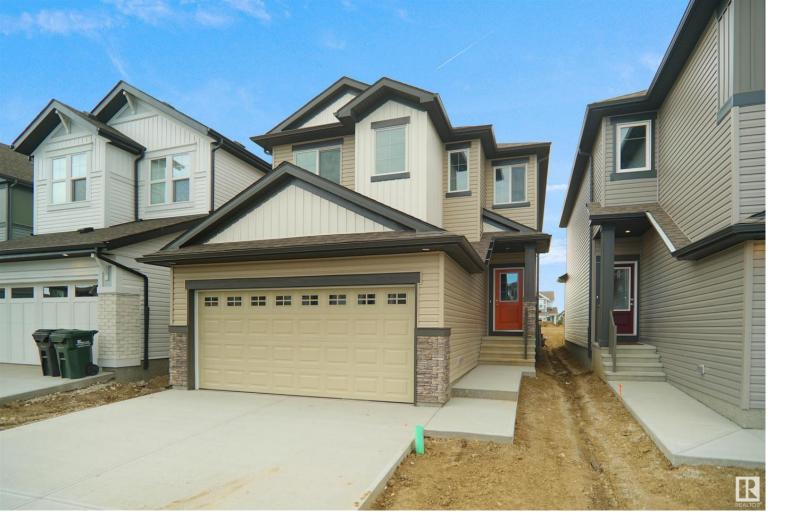

## 298 Sunland Way Sherwood Park AB \$569,998

Welcome to the "Columbia" built by the award winning Pacesetter homes and is located on a quiet street in the heart Summerwood. This unique property in Summerwood offers nearly 2200 sq ft of living space. The main floor features a large front entrance which has a large flex room next to it which can be used a bedroom/ office if needed, as well as an open kitchen with quartz counters, and a large walkthrough pantry that is leads through to the mudroom and garage. Large windows allow natural light to pour in throughout the house. Upstairs you'll find 3 large bedrooms and a good sized bonus room. This is the perfect place to call home. This home is move in ready !