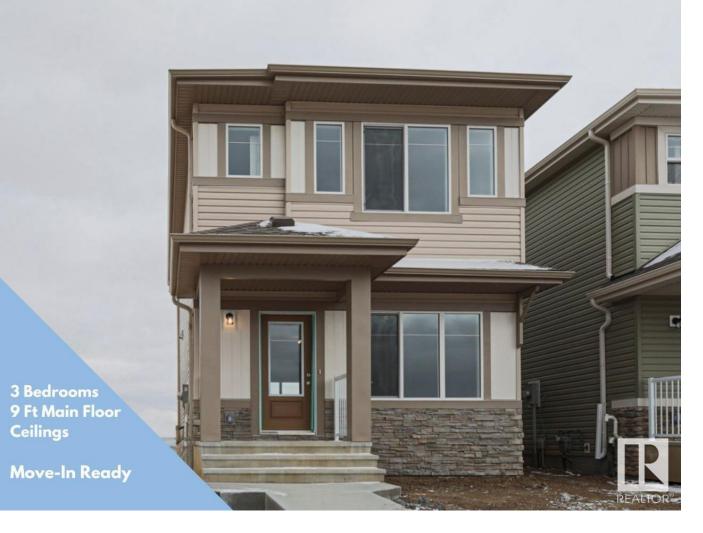

## 299 SUNLAND Way Sherwood Park AB

\$434,900

The Stellar is an ENERGY REBATE Qualified Home. This home is BUILT GREEN and has been Energy Modeled. Homes purchased with Mortgage Insurance will qualify for Energy Rebates to the Buyer, from the Federal Government. The highly functional centrally located kitchen has quartz counter-tops (throughout home), 4" quartz backsplash, Silgranite sink, and an island with a flush eating ledge. At the rear of the home you have the dining area that has large windows looking out into the back yard, the 1/2 bath and the rear entry that leads to a surprisingly spacious back yard and parking pad (with an option for a detached two-car garage). The upper floor has an open loft, a bright master bedroom with a walk-in closet and a 3-piece ensuite with a tub/shower combo, a main 3-piece bath, a laundry closet for a stackable washer/dryer and comfortable second and third bedrooms with plenty of closet space.