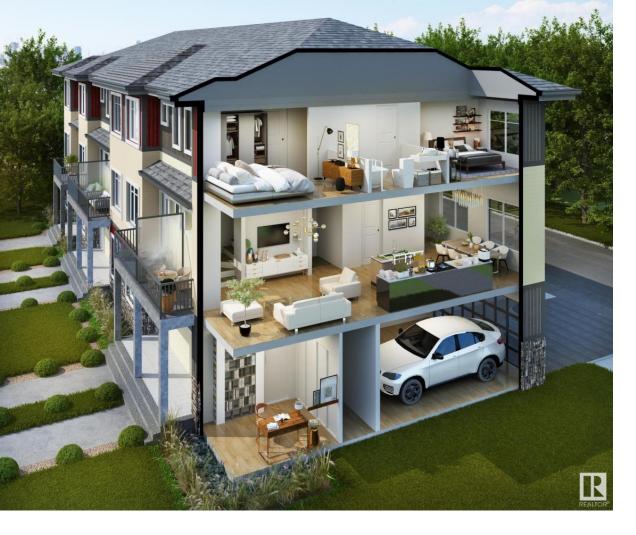

## 18120 28 Avenue 3 Edmonton AB

\$429.000

Welcome to the Juniper at The Arbours of Keswick. Discover an enclave of 95 townhouses, each spanning over 1400 sqft of thoughtfully designed living space. Step inside and be greeted by a welcoming entrance that leads from the double oversized attached garage through to a versatile den/office space, opening out onto a beautifully landscaped patio. The open-concept living area features a central kitchen island adorned with modern cabinets, quartz countertops, and full backsplash. The large living room extends outdoors to a private balcony, an ideal retreat for enjoying those warm summer days. Expansive windows bathe each room in natural light, enhancing the airy, open feel of the home. This residence boasts 3 generously sized bedrooms and 2.5 bathrooms, offering ample space. Low maintenance fees cover your upkeep. Located in vibrant southwest Edmonton, close to retail centres, parks, and K-9 Joey Moss Public School, with the North Saskatchewan River valley just moments away.