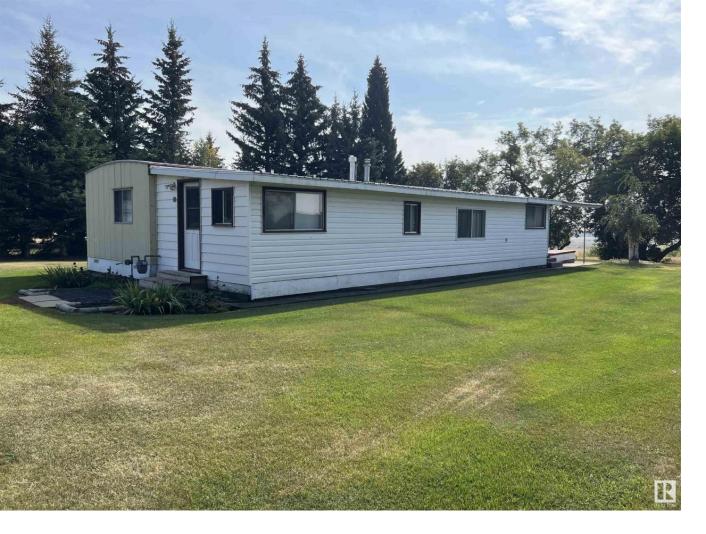

## 3 24311 TWP RD 552 Rural Sturgeon County AB

\$475,000

Natural beauty with a VIEW! This property is 3.39 acres of mature trees on a hillside ridge overlooking the south, just off of Township 552 and Highway 28. The triple detached garage greets you as you enter the property, set back from the road behind large trees for privacy. Room to park an RV or other equipment, with a covered pole shed. The mobile home is built 1973 with two good size bedrooms, 4pc bath, and an addition with family room and storage. The covered porch in the back offers a view of the ridge. Easy access to Edmonton without sacrificing a natural setting, this property is the perfect opportunity to build your dream home or invest.