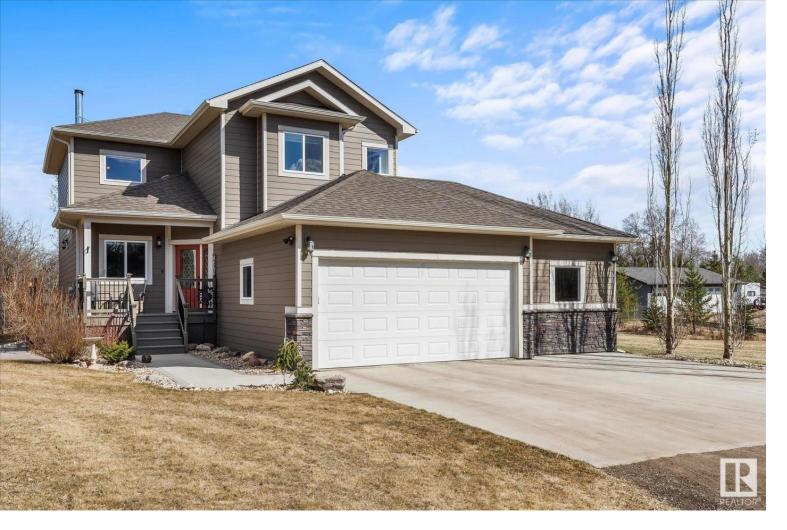

## 27420 TWP RD 540 3 Rural Parkland County AB

Welcome to Grandmuir Estates! The gorgeous acreage is looking for a family to call it home. Custom built, this one is loaded with extra special touches! The kitchen boasts tons of natural light, custom cabinetry with soft close drawers, spice cabinet and huge pantry. Granite counters, newer appliances including a new dishwasher & updated gas stove. Living area is open concept. Luxury vinyl plank and ceramic tile throughout the home. 3 Bedrooms up including the primary with ensuite and walk in closet. Downstairs you'll find a rec/room with a bedroom, gym, full bath & wet bar. The garage is an oversized, insulated double with a workshop on one side which would be easy to convert to a triple with a door. Outside we have a huge east facing deck to have a morning coffee on & firepit area with large shed for your tools. Large garden area, fruit trees and raspberries. Yard is gated, fully fenced and landscaped. Steps to Muir Lake and all the walking trails. A must see!