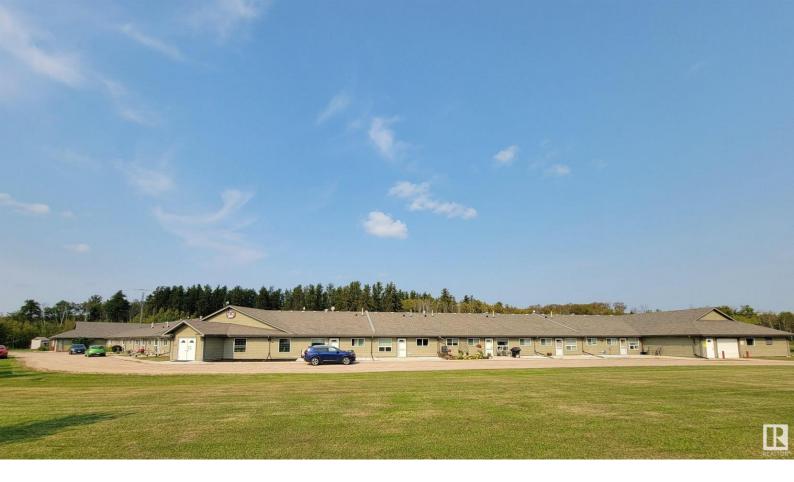

## 5011 Pine Avenue 3 Cherry Grove AB

\$89.900

Located in the Hamlet of Cherry Grove! Sunny South facing, ground level, 1 bedroom / 1 bathroom condo unit with a heated parking stall and storage closet. Adult 55+ building. NO pets allowed. A well cared for building! Peaceful setting with park, post office, community hall, outdoor rink and tennis courts nearby. Unit includes open concept living, dining and kitchen area. In-suite laundry, 4 piece bathroom & bedroom. All appliances are included and custom blinds. Unit also boasts a front South facing 10X14 concrete patio; a good size to be enjoyed! Down the hall there is a secure, heated parkade with storage closet as well! Building also includes a massive common room that one can book for a family function or enjoy with the neighbouring unit owners! One may also construct a shed on the property if extra storage space is required (shed size, finish and location, subject to board approval). Current condo fees for this unit are \$272.29mth + portion of gas and power monthly bills based on unit size.