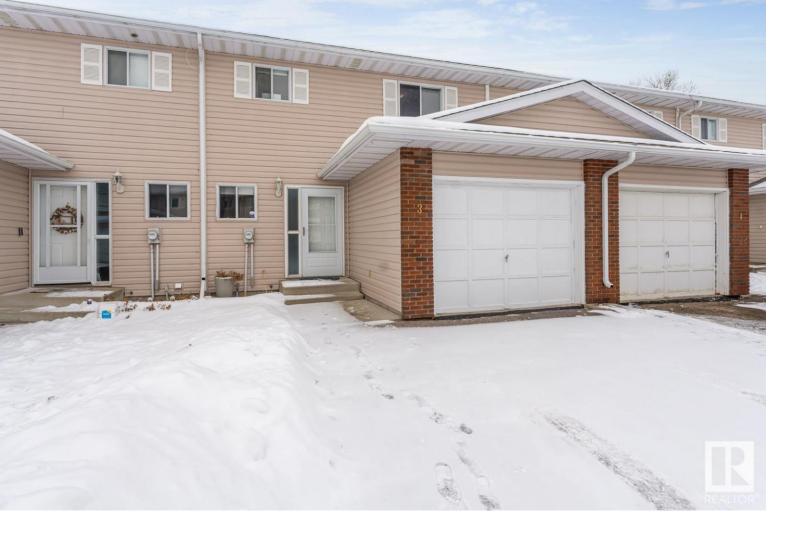

## #3 5310 57A Street Cold Lake AB

\$159,900

Well kept, 2 storey style townhome with attached single garage in Cold Lake South. Close to 4 wing, Palm Springs Golf Course, schools, parks and amenities. Recent upgrades include new paint throughout, carpets, laminate flooring, trim, kitchen counters and backsplash. Newer patio doors lead out to a private 10x10 deck & fenced in backyard. Main bath has a new vanity, sink and faucets. The upgraded lights and interior doors throughout give a modern feel. Shingles were replaced in Sept. 2023. Some photos have been staged.