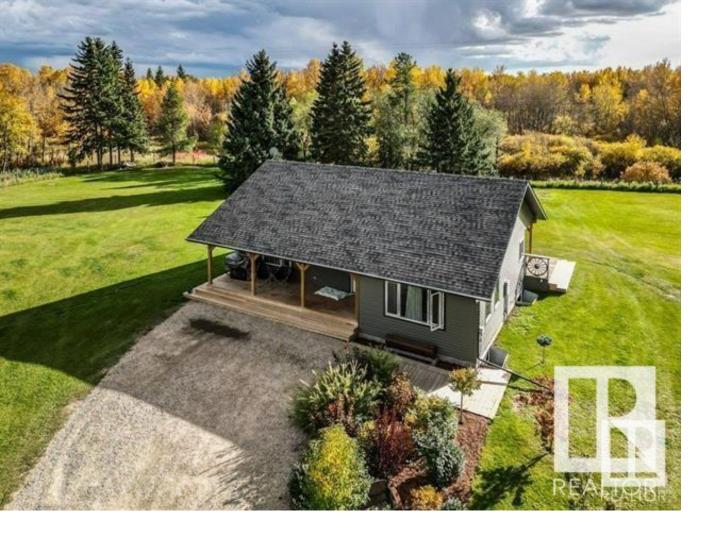

## 53218 RGE RD 14 3 Rural Parkland County AB

\$625.000

Located in Hillside Estates is this beautiful 2017 built bungalow on 3 gorgeous manicured rolling acres of land. Just 1 minute off Hwy 16 and 6 minutes to Stony Plain on full pavement to your driveway, it's the perfect retreat for someone wanting to get out of the city. The property is fully fenced with a front gate, offers a 30x30 garage/workshop which is insulated and has 220 power, a nicely renovated 16x32 barn. The home itself offers a front and rear porch, fully finished main floor with vaulted ceilings, laminate floors, open concept living area, 2 bedrooms and 2 bathrooms. The partially finished basement has 3rd bedroom, full bathroom and potential for a huge rec room. 3000 gal cistern and sewer were all installed at same time as the home in 2017.