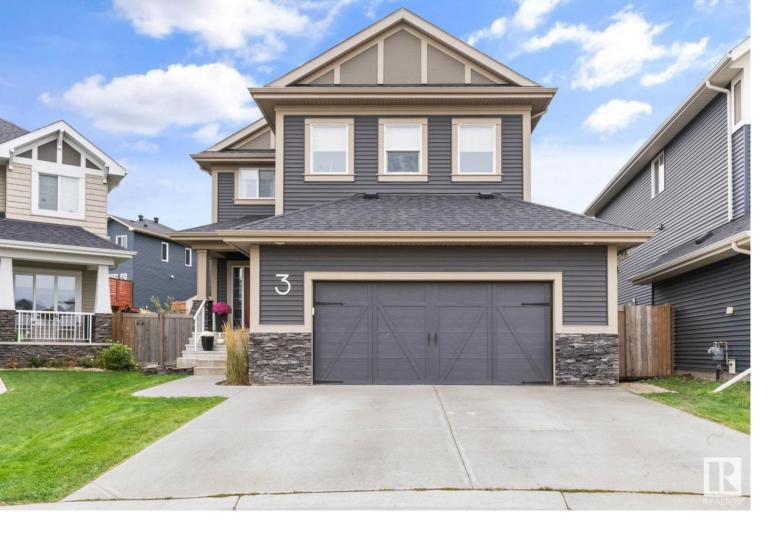

## 3 ABILENE Point(e) Sherwood Park AB

Step into luxury in this fully upgraded 2400 sq ft two-story home in Aspen Trails! The main floor offers everything you need, including new vinyl plank flooring, quartz countertops, stainless steel appliances with a gas stove, and a spacious walk-through pantry with built-in wood shelving. A main floor office and two-piece bath provide additional convenience. Upstairs, enjoy vaulted ceilings in the bonus room, along with three bedrooms. The two spare bedrooms share a Jack and Jill ensuite, while the primary bedroom offers a walk-in closet and a spa-like ensuite featuring a deep soaker tub, separate shower, and private water closet. The convenience continues with second-floor laundry and on-demand hot water. The finished basement adds even more living space with an extra bedroom and bathroom. Complete with air conditioning, a heated oversized garage, a hot tub, and a pie-shaped lot with extra width in the back, this home is move-in ready and waiting for you!