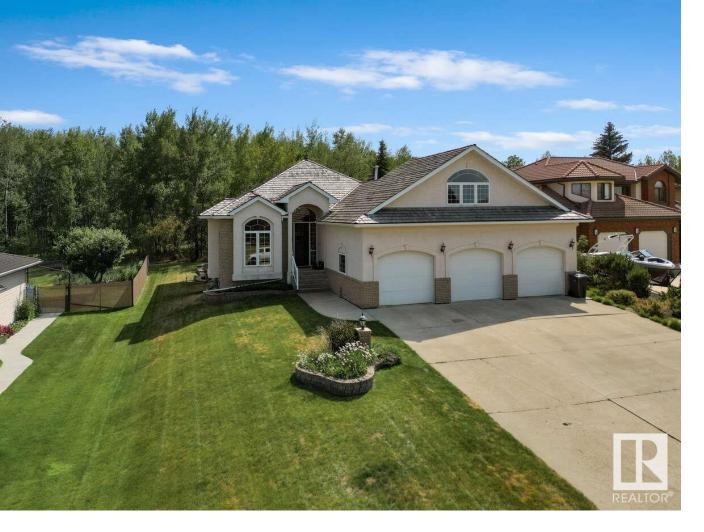

## 3 Celebrity Estate Drive Drayton Valley AB \$599,999

For more information, please click on "View Listing on Realtor Website". This beautiful Executive Bungalow is located in one of the most sought after neighborhoods in Drayton Valley and features a stunning walk-out basement! Enjoy the large open concept living area that boasts high vaulted ceilings and a kitchen with all stainless steel appliances. So many gorgeous windows allow lots of natural light, and a spectacular view to the forest that this lot backs on to! The spacious master bedroom features a 4 piece ensuite with jetted tub and a walk in closet. Outside you will find a 3 car heated garage and a lovely patio with a natural gas hook up for BBQ lovers. This unique luxurious listing gives privacy, while still being walking distance from schools and parks!