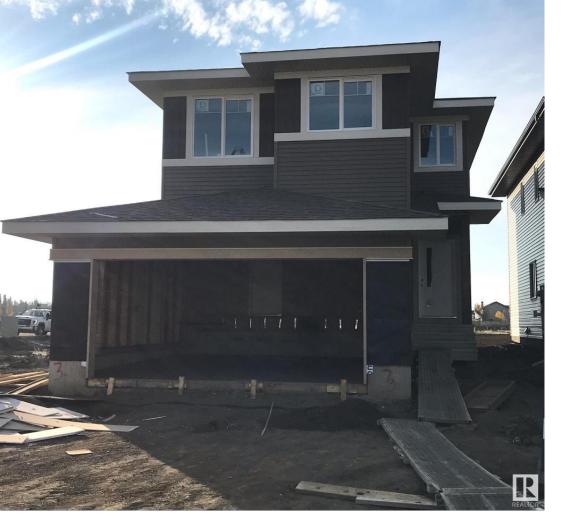

## 3 EMPRESS Way Spruce Grove AB

\$549.998

Welcome to the "Columbia" built by the award winning Pacesetter homes and is located on a quiet street in the heart Easton. This unique property in Easton offers nearly 2200sq ft of living space. The main floor features a large front entrance which has a large flex room next to it which can be used a office if needed, as well as an open kitchen with quartz counters, and a large walkthrough pantry that is leads through to the mudroom and garage. Large windows allow natural light to pour in throughout the house. Upstairs you'll find 3 large bedrooms and a good sized bonus room. The unspoiled basement is perfect for future development. This is the perfect place to call home. \*\*\* Home is under construction and almost complete the photos being used are from the show home the colors may vary, should be complete by the end of January 2025 \*\*\*