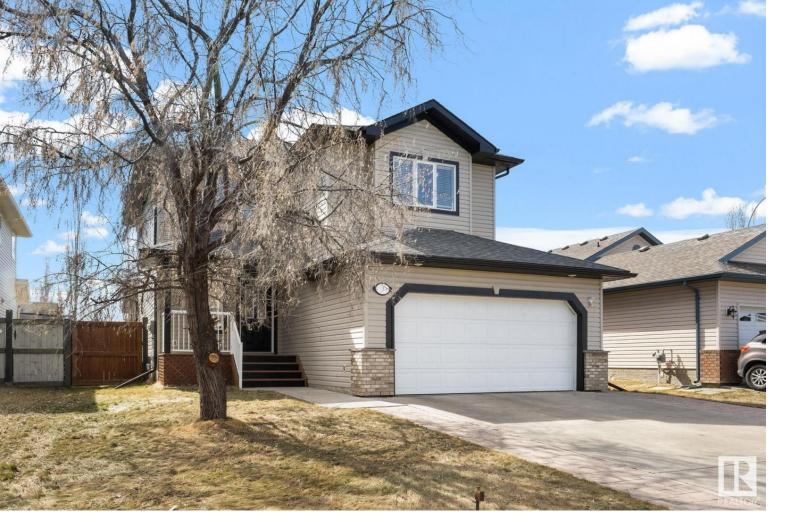

## 3 HICKORY Trail Spruce Grove AB \$449,900

Welcome to 3 Hickory Trail, where comfort meets convenience in this beautifully appointed 2-story spanning 1,780 SqFt. Recently enhanced w/ brand new kitchen appliances, carpeting, fresh paint, & professional cleaning; this residence offers a great living experience. Key features include: Comfortable Living Spaces: w/ 3 bed & 2.5 bath. This home provides ample room for relaxation & everyday living. Ample Parking w/ an extrawide & deep driveway ensures convenient parking for multiple vehicles. Outdoor retreat: The generously sized yard invites outdoor activities & potential landscaping opportunities, perfect for the kids & pets. Ideal Location: Situated near essential amenities including the Tri Leisure Centre, schools, shopping centers, parks, walking trails, & public transportation hubs; making everyday errands & leisure activities effortlessly accessible. The front covered veranda is great to unwind or welcome guests. Enjoy a sumptuous 4-pc ensuite & WIC in the primary suite. Plus A/C, Dub att garage.