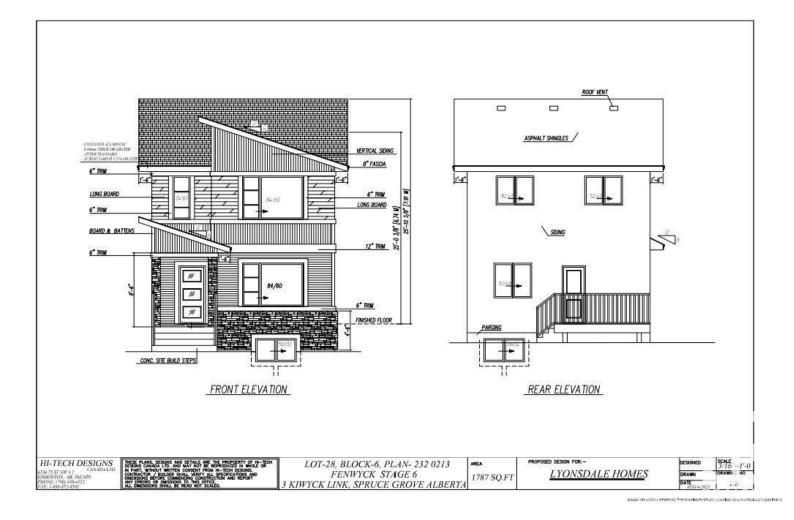

## 3 KIWYCK Link Spruce Grove AB

\$469,000

Your new address in Fenwyck surrounded by walkways and trails. This beautiful open concept home boasts a huge living space with a feature fireplace wall and an ample sized kitchen, a big island with a neatly tucked away dining area. A Den/Bedroom with a full bathroom on the main floor. Upstairs consist of a bonus room/LOFT, A primary bedroom with a good sized en-suite and a walk-in-closet. Two more good sized bedrooms with a full bathroom. A big laundry room with a sink. The package gets completed and complimented by a 11'x10' deck and a double detached garage. A separate entrance to the basement is another extra feature. Still time to choose your finishings