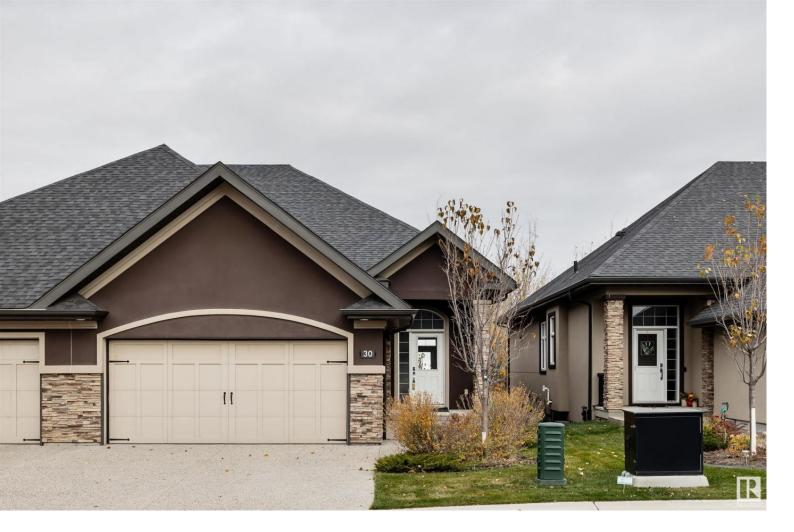

## 20425 93 Avenue 30 Edmonton AB \$689,900

Welcome to Luxury Greens! This WALKOUT executive bungalow has not spared a single expense featuring hardwood floors, 10 ft ceilings, custom cabinets, pull out kitchen drawers, 2 fireplaces and Owners suite spacious enough for a king size bed with a walk in closet that can fit any wardrobe. With close to 2,600 sq ft of finished living space, 2 separate entertaining areas with a large second bedroom in the basement you'll have space for guests and never feel cramped. Cook your favorite meals in the kitchen accompanied by Stainless Steel appliances, quartz countertops and large island. This unit also features a bonus loft upstairs with large windows over looking the private community. Enjoy the big game and have friends over with a beautiful wet bar downstairs. Park in your double car garage that also provides extra storage that everyone always needs. Backing on to a pond AND Lewis Estates Golf Course with a walking path this is truly a one of a kind property! Call Luxury Greens your home today.