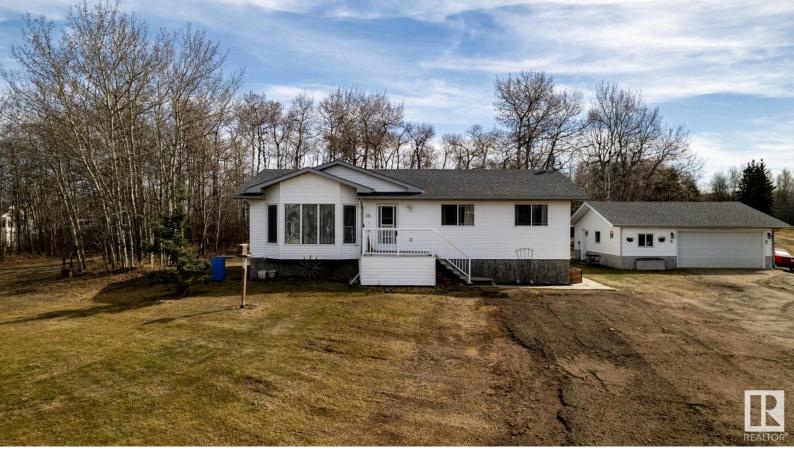

## 22111 Twp Rd 510 30 Rural Leduc County AB

\$649,900

This is the one! 1326 sq.ft. bungalow with 5 bedrooms, 3 bathrooms, in the desirable community of Steinke Estates. This 4.5 acre parcel has two convenient access roads into the property (rare), with easy access to Sherwood Park, Beaumont, Leduc and South Cooking Lake. This 2002 built bungalow, has been well maintained and boasts an open floor plan, vaulted ceilings & great natural light throughout. The living room is spacious with a large bay window overlooking the yard, with a seamless blend to the kitchen/dining area. The kitchen has Oak cabinetry, white appliances & breakfast nook with access out to the large deck & yard area. The bedrooms of the main level are a great size, with a primary suite that includes a 3-piece ensuite with shower. The lower level of the home is also fully finished with 2 more bedrooms, full 4-piece bath & a fabulous rec room. There is an oversized insulated double garage, newer roof & upgraded mechanical. The location is absolute paradise with trees, wildlife, firepit & more!