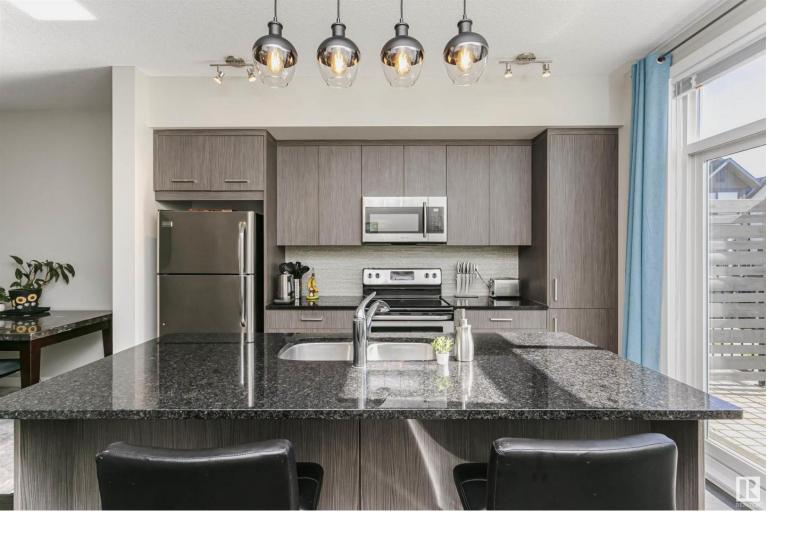

## 2560 PEGASUS Boulevard 30 Edmonton AB

\$319,900

Modern townhouse in the sought-after Griesbach community with large windows, natural light throughout & Air Conditioning! The main floor features a welcoming foyer, a versatile office/den space, a 2-piece bathroom, and access to the single-car garage with a driveway for an additional vehicle. On the second floor, you'll find an open-concept kitchen with an island, stainless steel appliances, and a convenient walk-out to the sunny balcony. The spacious living and dining area offers plenty of room for entertaining. Upstairs, the primary bedroom boasts two closets and a 4-piece ensuite, while a second bedroom, another 4-piece bathroom, and convenient laundry complete the third floor. Ideally located near parks, walking paths, and schools, with Northgate Centre just a 5-minute drive away and easy access to the Yellowhead - this townhouse offers a modern lifestyle in a vibrant, well-connected neighbourhood!