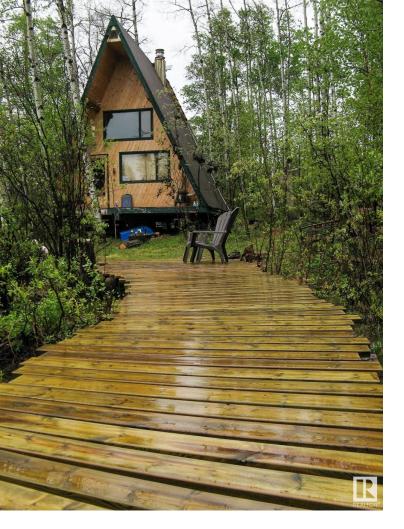

## 30 460002 HWY 771 Rural Wetaskiwin County AB

Escape to this Knotty pine off-grid cabin on over 2 acres, a tranquil retreat nestled in nature. Cozy up by the wood stove in the inviting living space, perfect for relaxing evenings. The loft sleeping area offers a peaceful nights rest. The cabin is insulated and has been thoughtfully designed for use year round. Enjoy the serenity of your surroundings from the private deck or the beautiful treated boardwalk that leads to the cabin. Stay connected with a water well and solar power, ensuring you have the essentials without sacrificing the peacefulness of off-grid living. Entertain effortlessly with the indoor and outdoor speakers, creating the perfect ambiance for gatherings. The camp kitchen is equipped for all your culinary adventures. Additional features include 25 gallon water cistern, pump feeding the sink and shower and an on demand propane fired hot water heater. Experience the tranquility of life in nature with this private retreat.