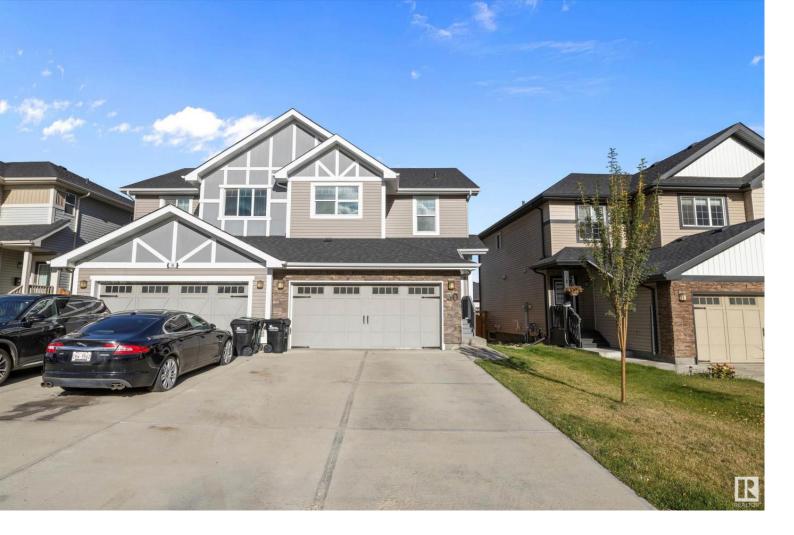

## 30 AMBLESIDE Way Sherwood Park AB

\$489,900

FULLY FINISHED! Chic Styling coupled with super functional floor plan is what this home in desirable Aspen Trails offers; with 4 bedrooms, 4 bathrooms, a stunning main floor design with north/south exposure, chef's kitchen with stainless appliances, large island, tons of sleek modern of cabinets, cozy living room with big window to the back yard with view of 2 tiered deck. Upper level home to 3 bedrooms, all a good size, primary with walk in closet & 4 piece bath w/dual sinks, additional 4 piece bath completes the upper level. The basement has been full development including, family room. huge bedroom, 3 piece bathroom and storage space. The location can not be beat, close to shopping and Costco, 15 minutes to the downtown Edmonton core, walking paths close by and a park. Easy access to connecting routes, transit and amenities.