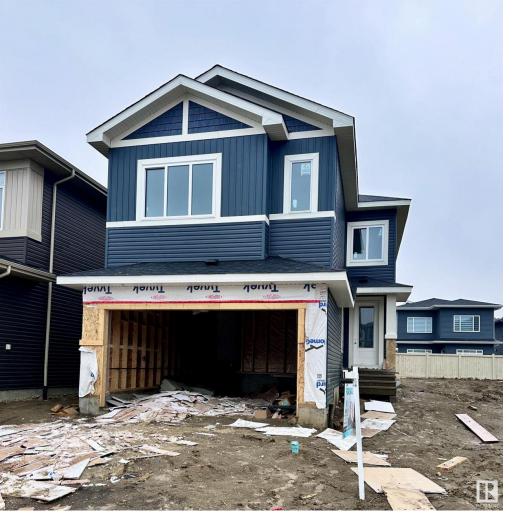

## 30 ENCORE Crescent St. Albert AB

\$650,000

Welcome home to the community of Erin Ridge North where you will find this custom built 2100 sq ft+ 2-storey with many upgrades throughout. Step inside to the spacious foyer to view the vinyl plank flooring that seamlessly flows throughout the main level. Open concept living area presents the living room with two-storey ceilings & electric fireplace, a chef's kitchen boasting custom cabinets, stainless steel appliances, a sprawling island & luxurious quartz countertops with adjoining dining nook that over looks the expansive yard.