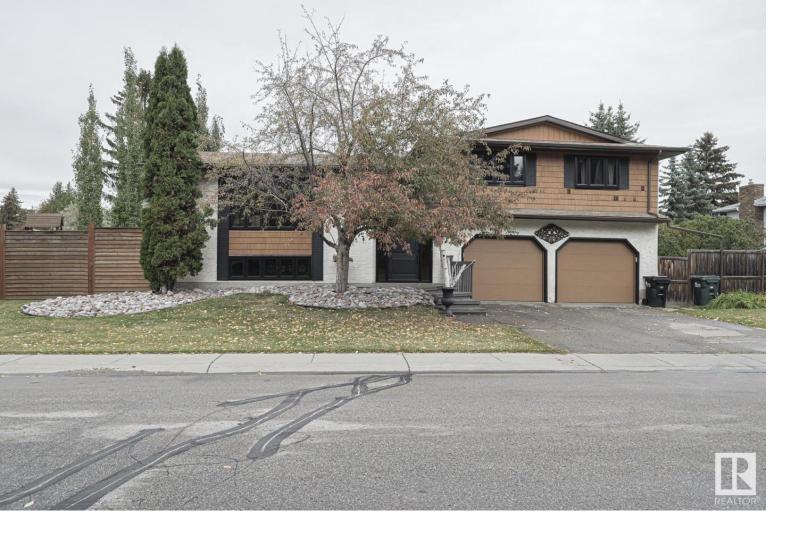

## 30 MANCHESTER Drive Sherwood Park AB

\$529,900

Located on a 650m2 (6997 sqft) quiet corner lot across from Broadmoor Gold Course. Modified bi level, 1456 sqft, 3 bedrooms & 3 baths. Top floor hosts 3 bedrooms including the primary bedroom with barn doors, closet organizers & ensuite, bedrooms 2 & 3 & renovated main bath with dual basin vanity & clawfoot tub. Main floor features a large living room with wood burning fireplace, formal dining room, renovated kitchen w/eating bar & upgraded appliances. Basement is finished with a family room with fireplace, full bathroom, bedroom #4, storage & laundry room (newer washer/dryer). Outstanding landscaping includes newer fence, deck, custom address sign, 2 sheds, room for RV parking. A long list of renovations! Brand new \$40,000 window & door package (triple glazed sun-stop windows w/UV protection), central A/C, upgraded hi-e furnace, 3 renovated bathrooms, exterior reno (siding, soffits, eavestroughs, shingles), garage doors, laminate & tile flooring throughout, oversized & insulated double garage. A "10"