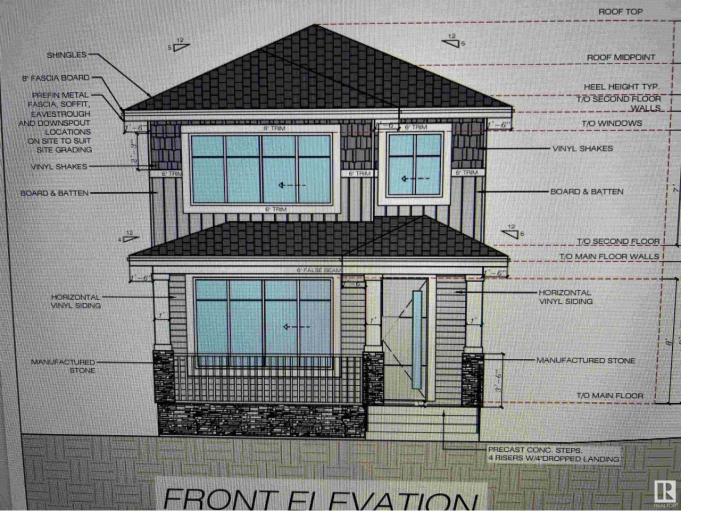

## 30 RESPLENDENT Way St. Albert AB

Brand new 1850 SQFT house on single family lot. Separate entrance to basement. Option to develop 2 bedroom legal basement. Open floor plan with huge living room with huge size window 8ft high front entrance door. Electric fireplace with Mantle and wood work. Custom kitchen with huge dinning area. Touch ceiling cabinets with built in hood fan. Soft close doors and drawers with quartz counter tops. Mian floor with den and bonus room on second floor. Built in appliances option with gas cook top. Main floor powder room. Bonus room and Three bedrooms on second floor. Master Ensuite with custom standing shower. Under mount sink with premium Quartz counter tops. Upgraded interior finishes with Maple hand rail to the second level. Double doors and feature wall in Master bedroom. Pictures taken from Similar listing. . Double Car parking pad in the back. Premium siding and stone. Much more..