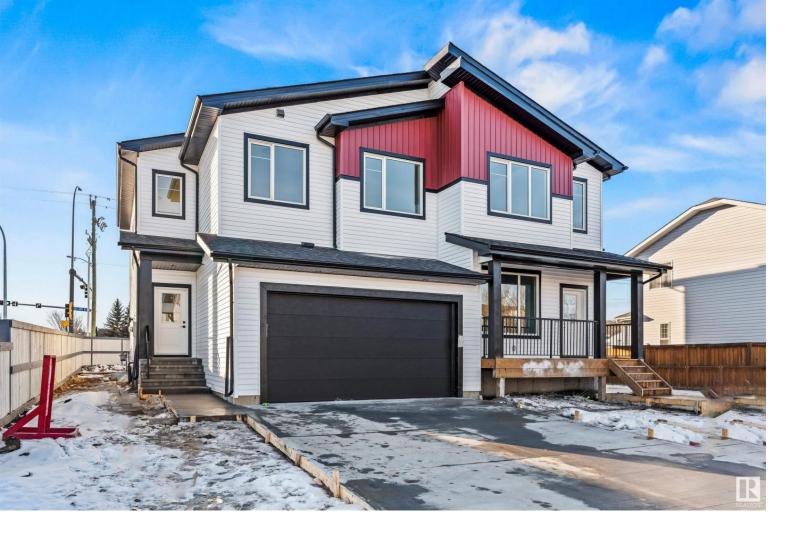

## 3000 49 Street Beaumont AB

\$479,900

BRAND NEW DUPLEX !! Double Attached GARAGE !! CORNER LOT !! & a SIDE ENTRANCE for access to a future LEGAL BASEMENT SUITE... available for IMMEDIATE POSSESSION IN Beaumont !! OPEN TO ABOVE Huge living area with an electrical fire place and ELEGANT feature wall. ALSO open-to-above living room allows an abundance of natural light to flood the entire main floor. The main level boasts an open-concept kitchen with a spacious PANTRY and an EXTENDED kitchen. Upstairs you will find a well sized bonus room, full bath, additional 3 bedrooms including primary suite with ensuite & walk in closet. Laundry on 2nd floor. All Floors have 9FT CEILINGS height!! This home has close to shopping, public transportation, parks, schools and much more!