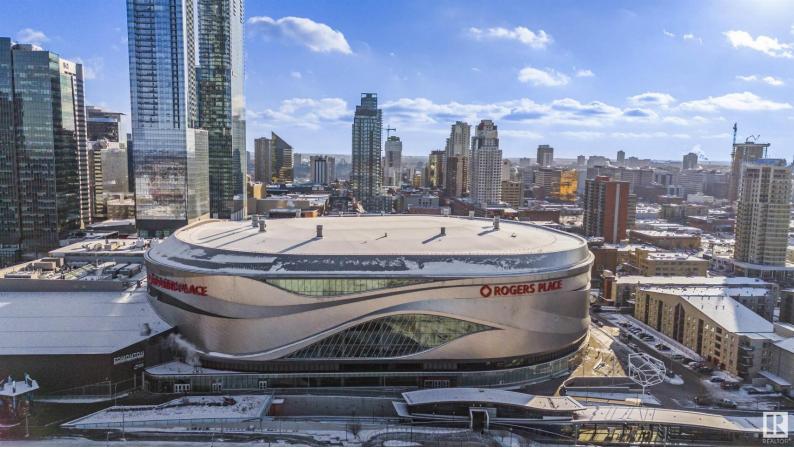

## 10238 103 Street 3002 Edmonton AB

\$1.025.000

Whether its the panoramic views from this 30th floor PENTHOUSE suite (1480sf) overlooking the ice district ....or a fine dining experience at one of the many world class restaurants...you can have it all right here, at the Ultima! Walk in, and you will be captivated by the sweeping downtown views through the floor to ceiling windows. The kitchen is upgraded with sleek handle-less cabinetry, massive island with plenty of storage, and high end stainless steel appliances including a gas cooktop, built in oven and SUB ZERO fridge. The living room is spacious, and includes an entertainment feature wall with electric fireplace. There are two suites, each with their own ensuite and walk in closets. The primary suite boasts Italian tile, dual shower heads, body jets and lavish lavatory. The secondary bedroom/office has a murphy bed. There are two balconies, one of which wraps around the N/W walls. The apartment is equipped with smart home automation! Two underground titled parking stalls included. Welcome home.