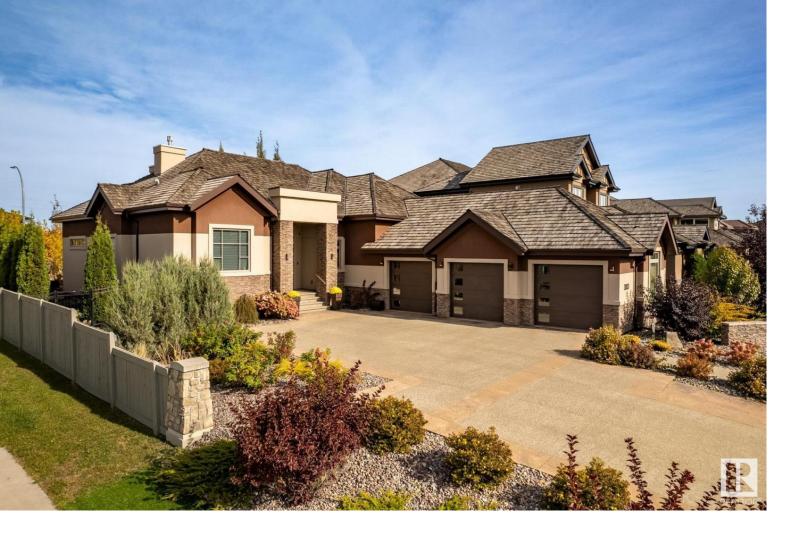

## 3003 WATSON LANDING Landing Edmonton AB

\$1,699,900

Luxury at its finest! Stunning custom built Walkout Bungalow in Upper Windermere! Assembled with only the finest in quality materials, construction & high end finishings throughout! You're welcomed by a grand foyer with 12ft ceilings and b/I waterfall opening into the bright living room w/detailed led lit ceilings & expansive windows, a chef's dream kitchen equipped with Wolf and Subzero appliances & a 12ft single slab island and butlers pantry, 4 bedrooms + full office, 5 bathrooms (4 en suites), a 7pc spa like ensuite w/steam shower & infloor heating, 2 separate laundry rooms, fully finished walkout basement with a 200 bottle temp controlled wine room, wet bar, exercise room, home theater room plus a covered private walkout patio. State of the art home automation, wide plank hardwood flooring & imported Italian tile, 4 fireplaces, 2 heated patios, led lighting throughout, in-floor heating in basement & triple garage, custom landscaping w/waterfall/firepit. This one of a kind dream home must be seen!