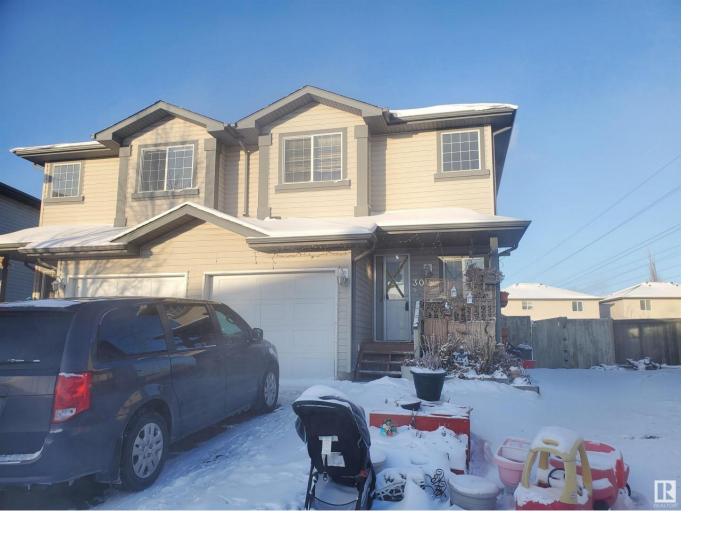

## 3006 30 Avenue Edmonton AB

\$307,000

This half-duplex 2-storey home is located in the highly sought-after community of Silver Berry. It sits on a huge lot with a beautiful front yard. The main floor boasts a good-sized living room and a dining room overlooking the patio and the huge backyard. On the second floor, there are three good-sized bedrooms with a full bath. The unspoiled basement is ready for your creative touch. Conveniently located near public transportation, schools, parks, and shopping, a little TLC will make this home perfect. The property is sold "as-is and where-is," with no warranties and representations.