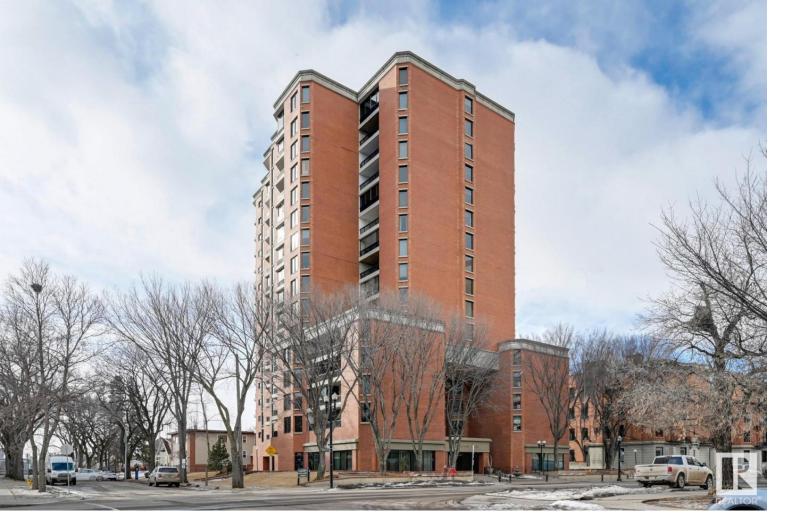

## 11503 100 Avenue 301 Edmonton AB \$229,800

TREELINE VIEWS from this RENOVATED 727 sq.ft. BRIGHT one bedroom condo in the majestic, iconic LEMARCHAND TOWER conveniently located steps away from the river valley walking/biking trails, restaurants, coffee shops & quick access to the U of A, Brewery & Ice Districts. Renovations include the kitchen open to the living & dining area with white cabinetry, subway tile backsplash & granite counter tops, white appliances with a ceramic top stove, built-in microwave, fridge, & dishwasher. 3 piece bathroom with a large walk-in shower & a granite counter top on the vanity. Vinyl plank flooring throughout except for tile in the bathroom & laundry room. Good size primary suite. Laundry room with storage & stacked washer & dryer. East facing balcony with great views. A/C. Titled underground parking #194 on P2. LeMarchand has a guest suite & social room with a large patio. A perfect executive condo! Shows very well!