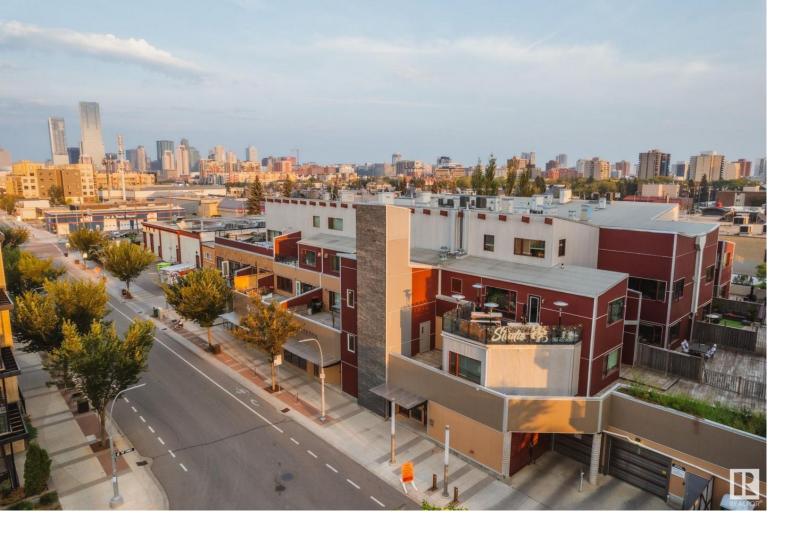

## 11633 105 Avenue 301 Edmonton AB

\$949.000

RARE COMMERCIAL/RESIDENTIAL TOP FLOOR PENTHOUSE LOFT W/ MASSIVE 3,000 sqft WRAP AROUND BALCONY! Welcome to this completely renovated SOHO inspired loft in the heart of the Brewery District DT. Commercial zoned this unique loft features a main floor component w/ PRIVATE ELEVATOR into the suite! RENT/ Run your business from home, 2 bed's & additional loft (mezzanine area), 2 baths - 22' high ceilings & more! This stunning loft was fully renovated in 2013 to an incredible open beam modern style. Kitchen is a chef's dream & open to the large dining area. Continue on into the large living rm that is completely breath taking w/ floor to ceiling south facing windows! Through the patio doors - the outdoor living space is almost 3000sqft w/ DT city views; hot tub, outdoor kitchen & dining areas! Master bedroom is a great size w/ true spa like bath boasting a Japanese soaker tub & Massive shower! The 2nd bedroom is bright & open, 4 piece bath, 2 parking stalls & separate storage unit complete this executive loft!