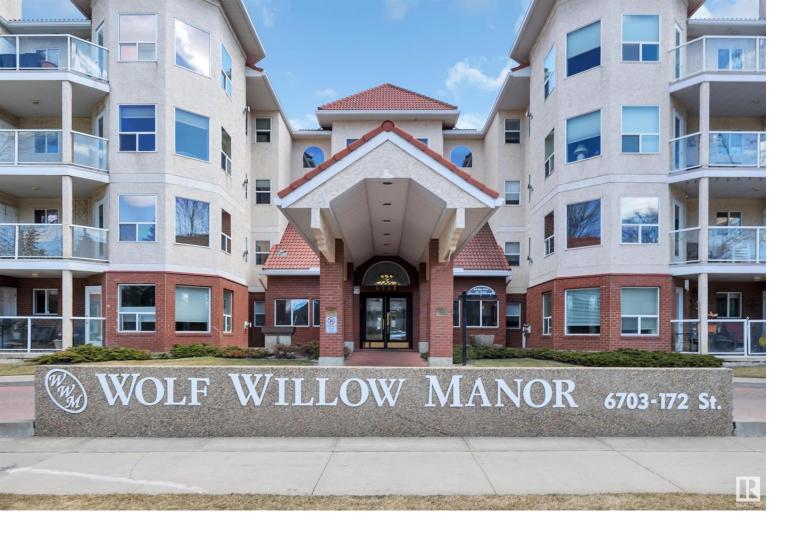

## 6703 172 Street 301 Edmonton AB

\$295.000

Immaculate unit in the popular 55+ community of Wolf Willow Manor. This third floor, west-facing corner unit boasts generous natural light, two spacious bedrooms & two bathrooms (1x4 pc and 1x3 pc) that are already outfitted for reduced mobility. The sizable kitchen features ample cabinet space, a huge pantry, & an island with breakfast bar! Other features include central A/C & gas fireplace, newer high-grade laminate and linoleum flooring (2021), double pane vinyl windows, custom blinds throughout, new fridge, OTR micro, stove, washer and dryer! This unit is directly adjacent to the elevator, & the games room, with easy access to other amenities such as the recreational room, library, & car wash bay & handyman shop in the heated underground parking garage - where you will also find your assigned parking and storage area! This open concept unit was designed with accessibility in mind. Located within easy walking distance of parks, the library, medical centers, restaurants, and all your shopping needs.