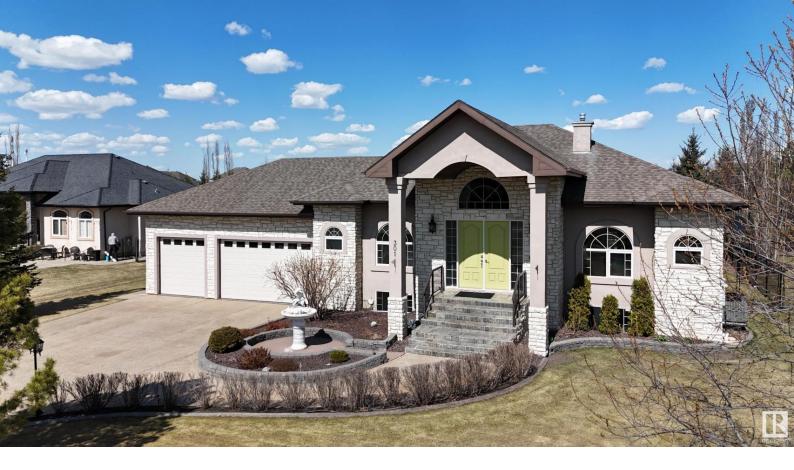

## 301 Estate Way Crescent Rural Sturgeon County AB

\$1,100,000

INCREDIBLE OPPORTUNITY TO OWN in the THE BANKS of Upper Manor Estates! Incredible craftmanship + meticulously maintained - you can live easy in this executive bungalow. The main level features an elegant mix of 14 ft. and 10 ft. ceilings creating a cathedral-like vibe with sunlight streaming from every corner of the home! Enjoy entertaining in your spacious kitchen ft. WOLF gas range & dining nook opening onto your patio. The main level primary retreat ft. a spacious ensuite w/ huge soaker tub & STEAM SHOWER. The lower level is designed as the perfect hang out spot to catch the game or host your friends and family with a massive WET BAR, living room with 3-sided fireplace & additional rec area. This property is IDEAL for car collectors with room to park 5 VEHICLES ft. TRIPLE GARAGE ft. drive-thru bay and DETACHED DOUBLE GARAGE. The back garage doubles as the perfect WORKSHOP AREA / storage zone. Beautifully landscaped & irrigated property, FULLY FENCED backyard ft. a stone firepit & large garden.