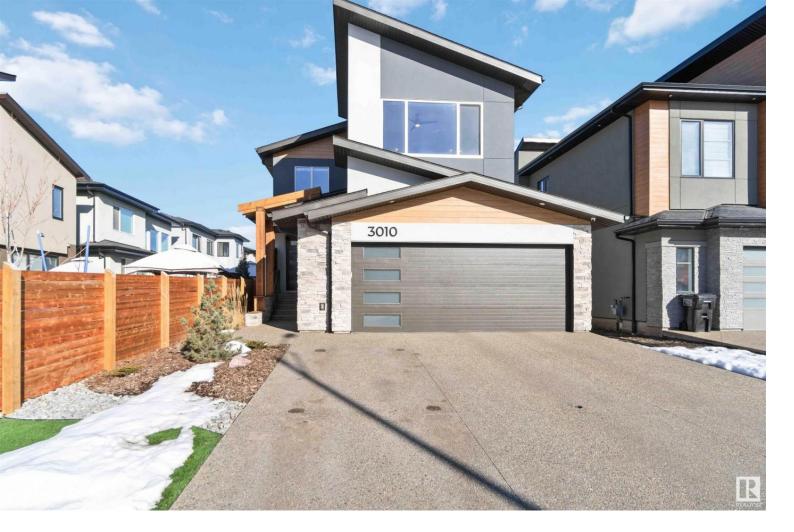

## 3010 KOSTASH Court Edmonton AB

\$815,700

This immaculate custom home in Keswick features many luxurious upgrades, starting with 10 foot ceilings & 8 foot doors. The grand main level has a den, chefs dream kitchen, high end Wi-Fi GE Cafe appliances, a 5 burner gas cooktop with griddle, dual wall oven with convection microwave, island & large sink, pot fillers, & walk through Butler's pantry to a handy mudroom with custom storage. Entertain in the inviting living area with fireplace, a dining area with large bright windows & a patio door that leads you out to the generous fully fenced & landscaped backyard with a deck. The huge upper level includes a cozy bonus room & another fireplace. The big, bright primary bedroom boasts an amazing ensuite with separate vanities, massive bath tub & shower with beautiful tilework, a walk through well organized closet. The upper level also has a large laundry room & 2 bedrooms. Partly finished basement, ready for 4th bedroom & more living space! The oversize garage includes a 20ft door. This home is a must see!!