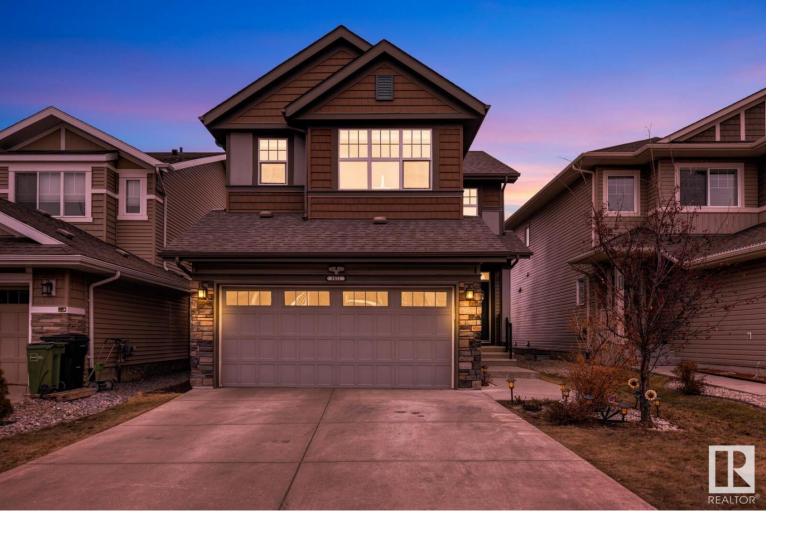

## 3011 CARPENTER Landing Edmonton AB

\$604,900

PRICED TO SELL! Welcome to this FULLY FINISHED home in Chappelle Gardens BACKING ONTO WALKWAY. Features of this home include over 2000 sq ft including 3 bedrooms upstairs, super bright BONUS ROOM with primary bedroom with a 5 pc in suite bathroom and 2 generous sized bedrooms with a shared bathroom. Main floor includes a modern open concept kitchen with corner pantry, DEN, laundry, GRANITE counters, newer s/s appliances, super bright dining room and a huge living room with gas fire place and 9 ft ceilings. BASEMENT is FULLY FINISHED with permits and include 2 bedrooms, 3 pc bathroom and second family room and plenty of storage areas. To complete this home there is a oversized double attached garage, AIR CONDITIONING, fully fenced/landscaped with extra storage shed, and a generous sized deck with aluminum railings. LOCATION! LOCATION! Just steps away from SHOPPING, K-9 SCHOOL and 2 NEWER HIGH SCHOOLS.